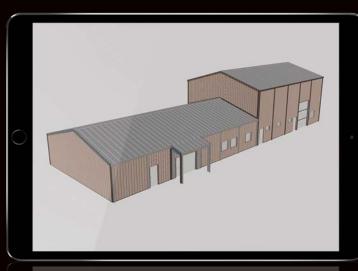

### eQuote Renderings

Example of an image rendered in the eQuote rendering program

Example of image enhanced in SketchUp Pro from an eQuote rendered file

# Don't leave your clients flat.

This 3D rendering tool accessible through our eQuote software allows you to easily upload your specs and generate accurate 3D models of your buildings that can be viewed on your laptop, tablet or mobile phone – making your presentation much more impactful than a standard 2D paper drawing.

#### Impress even more in SketchUp Pro.

Enhance your 3D model even further with SketchUp or SketchUp Pro. Upload the file from eQuote to SketchUp Pro and enrich your building models with appliances, landscaping, parking lots, cars and other 3D items to make your rendering more true to life – strengthening your presentation and helping you win more bids. Quote Process