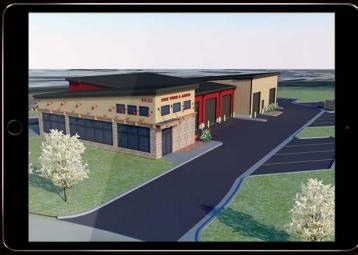

### eQuote Renderings

Example of an image rendered in the eQuote rendering program

Example of image enhanced in SketchUp Pro from an eQuote rendered file

# Don't leave your clients flat.

This 3D rendering tool accessible through our eQuote software allows you to easily upload your specs and generate accurate 3D models of your buildings that can be viewed on your laptop, tablet or mobile phone – making your presentation much more impactful than a standard 2D paper drawing.

#### Impress even more in SketchUp Pro.

Enhance your 3D model even further with SketchUp or SketchUp Pro. Upload the file from eQuote to SketchUp Pro and enrich your building models with appliances, landscaping, parking lots, cars and other 3D items to make your rendering more true to life – strengthening your presentation and helping you win more bids. Quote Process