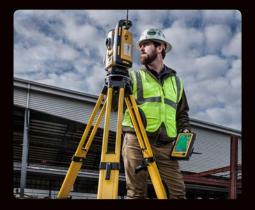

# Anchor Bolt Verification

#### Perfect placement, every time.

One of the most common mistakes in metal building construction today is the incorrect placement of anchor bolts. And it's best to find those incorrect placements before the steel arrives on site.

Many Owners, Architects and Engineers now require verification that anchor bolts in place exactly match the plans or models before steel is produced.

Once the BIM model is completed by NBS, it can be exported to Trimble's Field Link for Structures tablet – which, when interfaced with the Robotic Total Stations (RTS), allows for precise field layout of the points for verification. After the anchor bolts have been placed, the RTS system can be used to confirm the correct placement of anchor bolts, comparing the actual locations to those in the BIM model. This process accurately defines and compares what's in the digital model to what's in the physical building. Once the placement of the anchor bolts is confirmed, the building is manufactured.

This process is reminiscent of the common construction phrase "measure twice, cut once" – helping you avoid costly mistakes and eliminating unnecessary stress. Because sometimes it takes time to save time. Construction