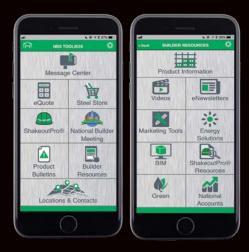

# It's everything you need in the palm of your hand.

Toolbox is your gateway to NBS technology and information. It is a new app for iOS and Android mobile devices that puts the strength of NBS and its resources right at your fingertips.

The Toolbox app is the most convenient way to access the information you need – all in one place. It serves as your portal to important product-related data, latest news, brochures, specifications, details, project profiles, energy code information and our video library. It's a perfect example of how we leverage our technology to create time-saving solutions that make your job easier.

You can even access local energy code information in real time. The Energy portal of our app includes an interactive map to display current codes for each state in the U.S. and provinces in Canada. And our Energy Hotline is only a call away, should you have questions on applications, codes or other energy-related questions. Prequote