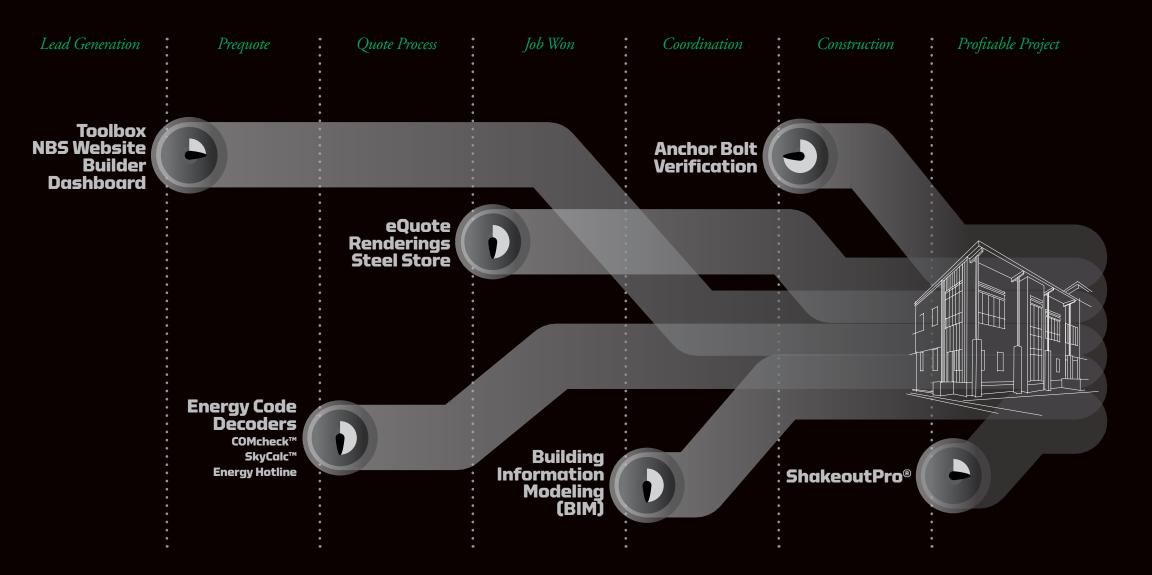

### THE TIME-SAVING TOOLS, APPLICATIONS AND TECHNOLOGY OF NBS'S INNOVATIVE

### SUITE ARE EVEN MORE POWERFUL WHEN THEY'RE IMPLEMENTED TOGETHER.

#### Lead Generation

### Toolbox

#### Quote Process

### eQuote Renderings

Example of an image rendered in the eQuote rendering program

Example of image enhanced in SketchUp Pro from an eQuote rendered file

Coordination

This process is reminiscent of the common construction phrase "measure twice, cut once" – helping you avoid costly mistakes and eliminating unnecessary stress. Because sometimes it takes time to save time. Construction