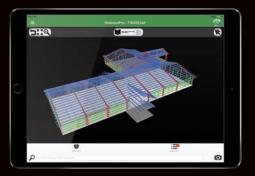

# Shakeout**Pro**®

# It's not magic, it's the future of construction.

ShakeoutPro<sup>®</sup> is a unique mobile app that has been specifically developed to help Builders and Erectors save time receiving, unloading and staging steel at the job site. And it only takes a matter of minutes to become proficient with this easy-to-use, powerfully robust application. Just download ShakeoutPro<sup>®</sup> on your smart device to get started. Then simply point, click and capture the barcode with your device's camera, and the part will instantly be highlighted in the Tekla 3D BIM Model – showing you exactly where the product fits within the project. From there, you can determine where to stage the parts for maximum efficiency.